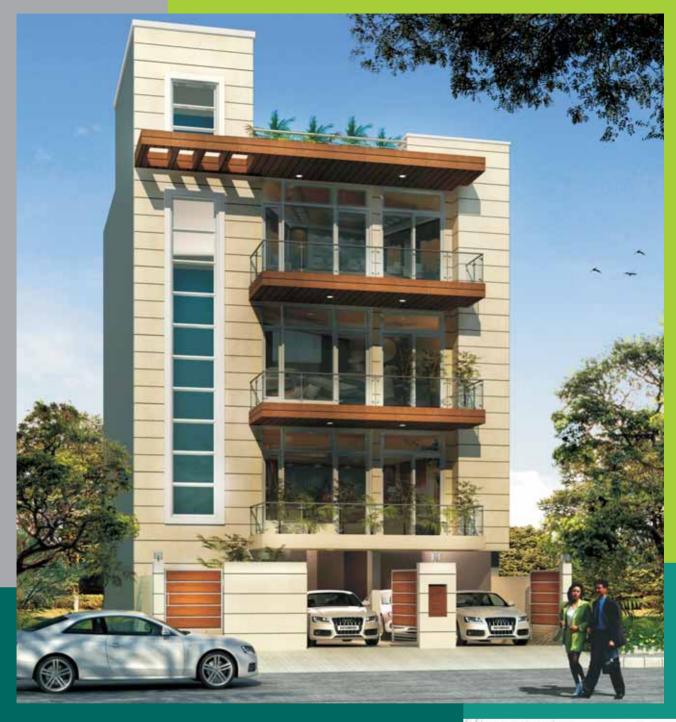

## Developing estates into realities

Project :

A-104 Vipul World

Sector 48, Sohna Road, Gurgoan, Haryana

**3 BHK, Area**: 240 sq yds (200 sq mts):

**Upper Ground + Basement** 

**First Floor** 

**Second Floor + Half Terrace** 

## Wall Finish

**External** : Designer elevations with a combination of

high-end finishes of stone, paint and HPL

Internal : Plastic emulsion on POP base

**Ceiling** : Designer false ceilings in all rooms including