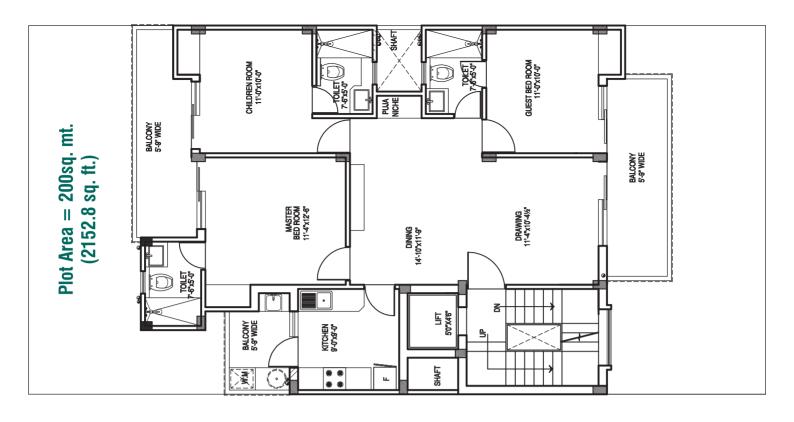

## Developing estates into realities

Project :

A-104 Vipul World

Sector 48, Sohna Road, Gurgoan, Haryana

**3 BHK, Area**: 240 sq yds (200 sq mts):

**Upper Ground + Basement** 

**First Floor** 

**Second Floor + Half Terrace** 