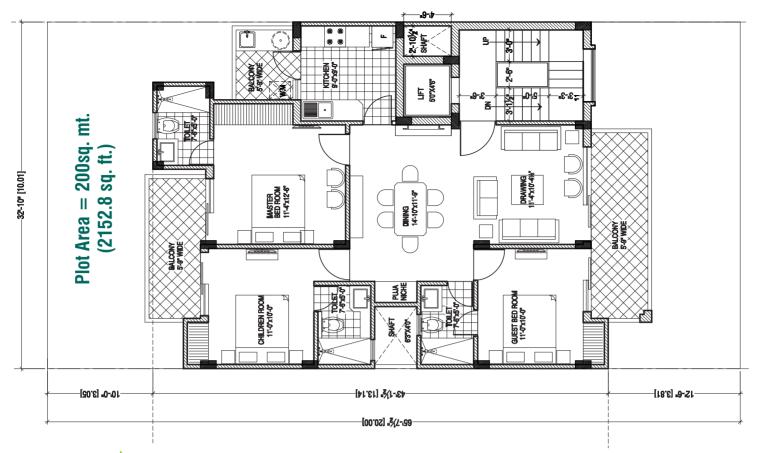

# Developing estates into realities

Project:

A-43 Vipul World

Sector 48, Sohna Road, Gurgoan, Haryana

**3 BHK, Area**: 240 sq yds (200 sq mts):