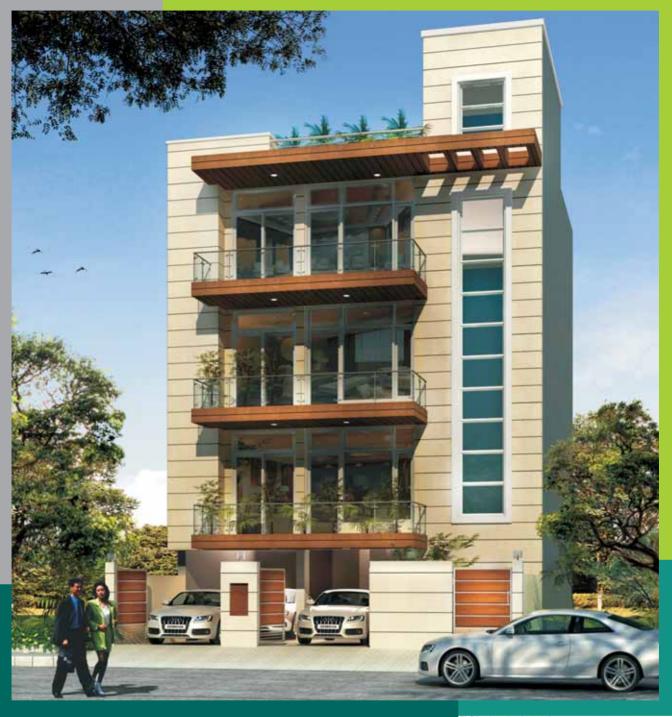

# Developing estates into realities

Project:

A-43 Vipul World

Sector 48, Sohna Road, Gurgoan, Haryana

**3 BHK, Area**: 240 sq yds (200 sq mts):

### **Wall Finish**

**External** : Designer elevations with a combination of

high-end finishes of stone, paint and HPL

Internal : Plastic emulsion on POP base

**Ceiling** : Designer false ceilings in all rooms including

## **Common Facilities**

• Stilt parking and with Elevator.

• Provision for 2 parking slots per flat.

• 1 Servant quarter per flat on terrace.

Status as of January 2015 : All construction is complete and finishing work is nearing the end.