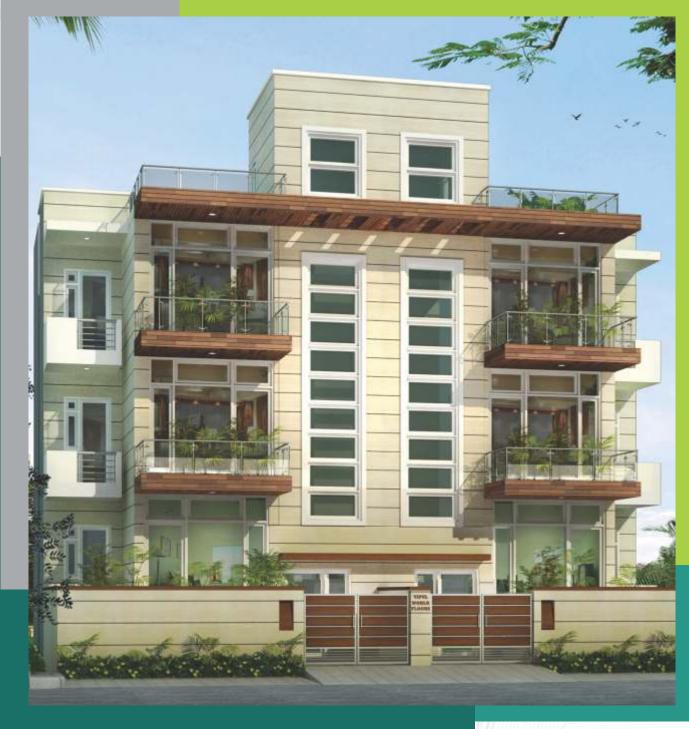

Developing estates into realities

Project:

A-83 & 84 Vipul World

Sector 48, Sohna Road, Gurgoan, Haryana

**3 BHK, Area**: 200 sq yds (160 sq mts):

**Upper Ground + Basement** 

**First Floor** 

Second Floor + Half Terrace