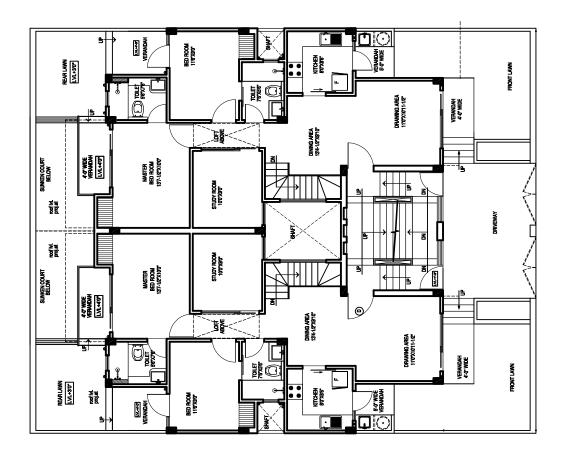

Developing estates into realities

Project:

A-83 & 84 Vipul World

Sector 48, Sohna Road, Gurgoan, Haryana

**3 BHK, Area**: 200 sq yds (160 sq mts):

**Upper Ground + Basement** 

**First Floor** 

Second Floor + Half Terrace